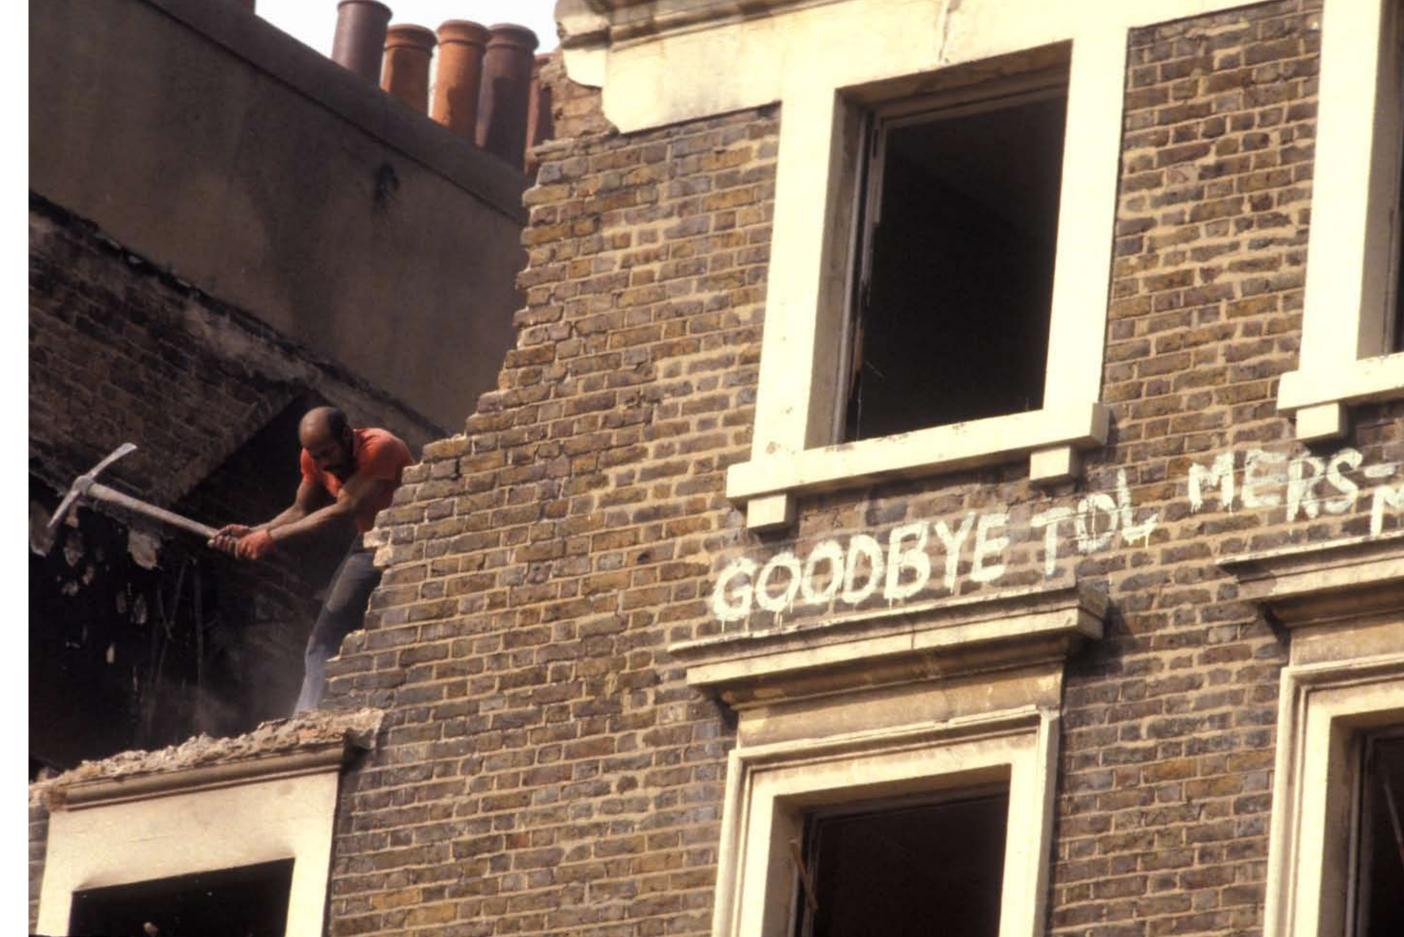

### CLEARING UP

6239 I I Tolmers Square5518 Tolmers Community Garden, Drummond Street6174 Back yard, 12 Tolmers Square

DESTRUCTION

5342 The north side of Tolmers Square is demolished, 1979

5420 CAMPAIGN SLOGAN Graffiti on a squatted shop in Euston Street, 1975 6071 BOARDED UP SHOPS Hampstead Road