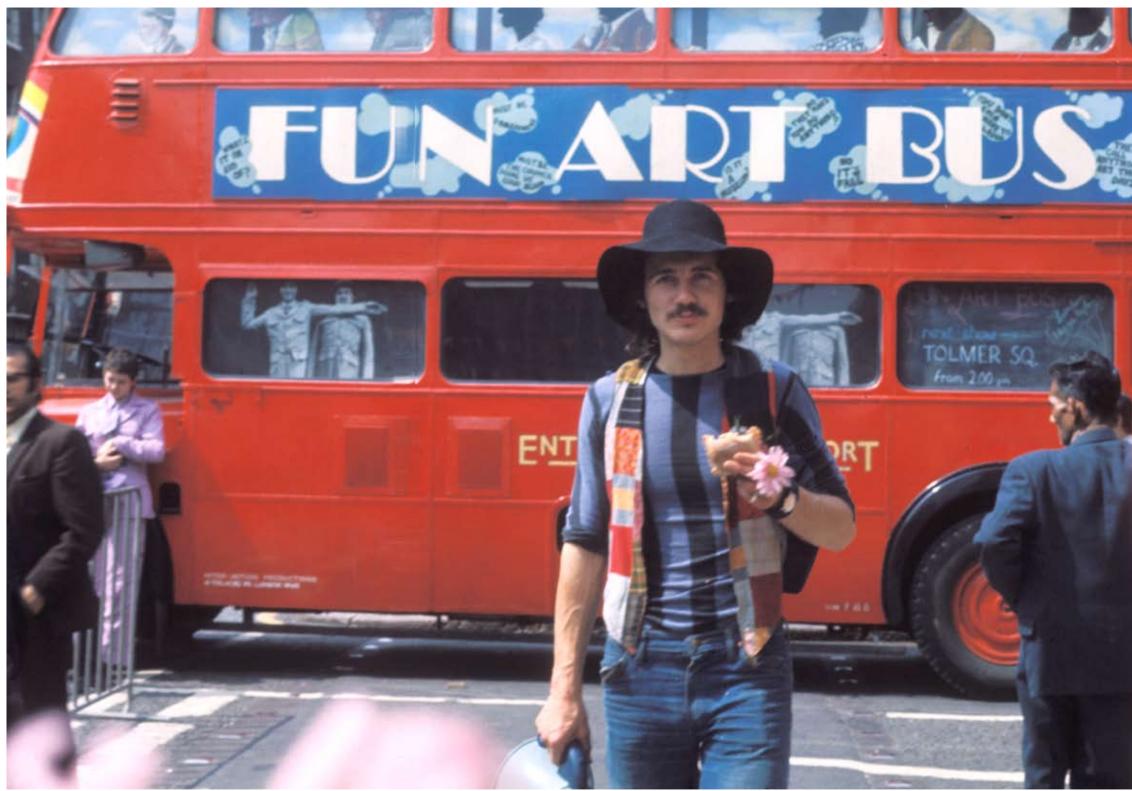

# **USING THE STREETS**

- Tolmers Carnival:5091Chamber music, North Gower Street, 19745014Stalls, North Gower Street, 19745198Dancing, Tolmers Square, 1975

| Gower Street, 1974 | Chamber music, Tolmers passage, 1975 | Tea and sandwiches outside the Tolmers Village |  |
|--------------------|--------------------------------------|------------------------------------------------|--|
|                    | 5021                                 | 6368                                           |  |
|                    | Gower Street, 1974                   |                                                |  |