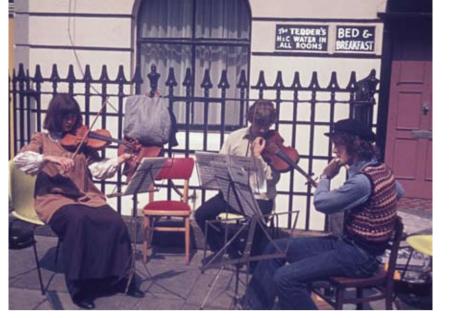

# **USING THE STREETS**

- Tolmers Carnival:5091Chamber music, North Gower Street, 19745014Stalls, North Gower Street, 19745198Dancing, Tolmers Square, 1975

| Gower Street, 1974 | Chamber music, Tolmers passage, 1975 | Tea and sandwiches outside the Tolmers Village |  |
|--------------------|--------------------------------------|------------------------------------------------|--|
|                    | 5021                                 | 6368                                           |  |
|                    | Gower Street, 1974                   |                                                |  |