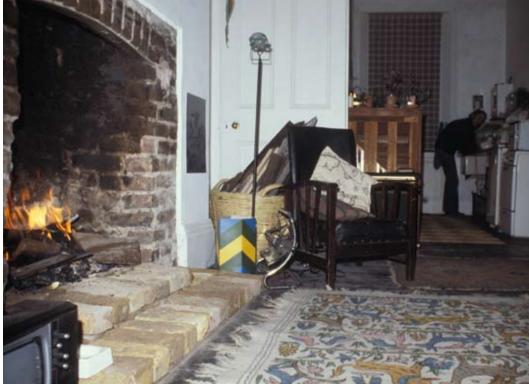

olmers Square, before its demolition, 1973

- MORE SQUARE LIFE
  5589 Watching from the window of 6 Tolmers Square
  6336 View from the north side after the eviction of the south side, 1979
  5860 Window cleaning
  5686 Self sown wallflowers colonise the decaying balconies









- 6204 5236 6197 5376
- A game of football Barbeque Balcony in use at 12 Tolmers Square 10, 11 and 12 Tolmers Square before eviction, 1979













5038 & 5013 DECORATING Before the Tolmers street carnival, 1975

### 5174 PLAY SPACE

Temporary landscaping in the centre of Tolmers Square by Camden Council

### WINTER AND SUMMER

6334 North side of Tomers Square

6195 Ditto. The alarm system for warning against early morning eviction can be seen above the second floor windows of 12 Tolmers Square, 1975









### MAKE DO

- 6186 10 Tolmers Square: Milk bottle crate and painted drawer forms bedside table
- 6130 Furniture from jumble sales

- 6119 Kitchen worktop made out of a door resting on a fridge with bread basket hung beneath for vegetables, mirror tiles above and a floorboard shelf, cuphooks everywhere
- 6120 Fire hearth of loose bricks, plenty of old timber for fuel

51





### PEOPLE

- 5865 Young visitor
  6182 Repairing ground floor window, 12 Tolmers Square
  5869 Longstanding resident
  5157 Squatter chatting with Asian restaurant owner

5256, 5254, 5260 CELEBRATING Banquet in squatted building, Drummond Street

5233 Street theatre, Tolmers Square



### CLEARING UP

6239 I I Tolmers Square5518 Tolmers Community Garden, Drummond Street6174 Back yard, 12 Tolmers Square

DESTRUCTION