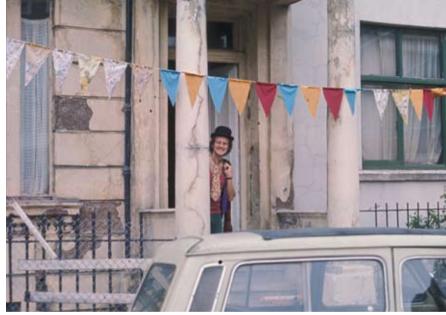

### CARNIVAL

A summer street carnival became an annual event

- 5063 Banner
- 5133Home made bunting in Tolmers Square5132Steel band in Tolmers Square

- 5040 Knobbly knees competition, Tolmers Square5178 Entrance to a squat, south side of Tolmers Square