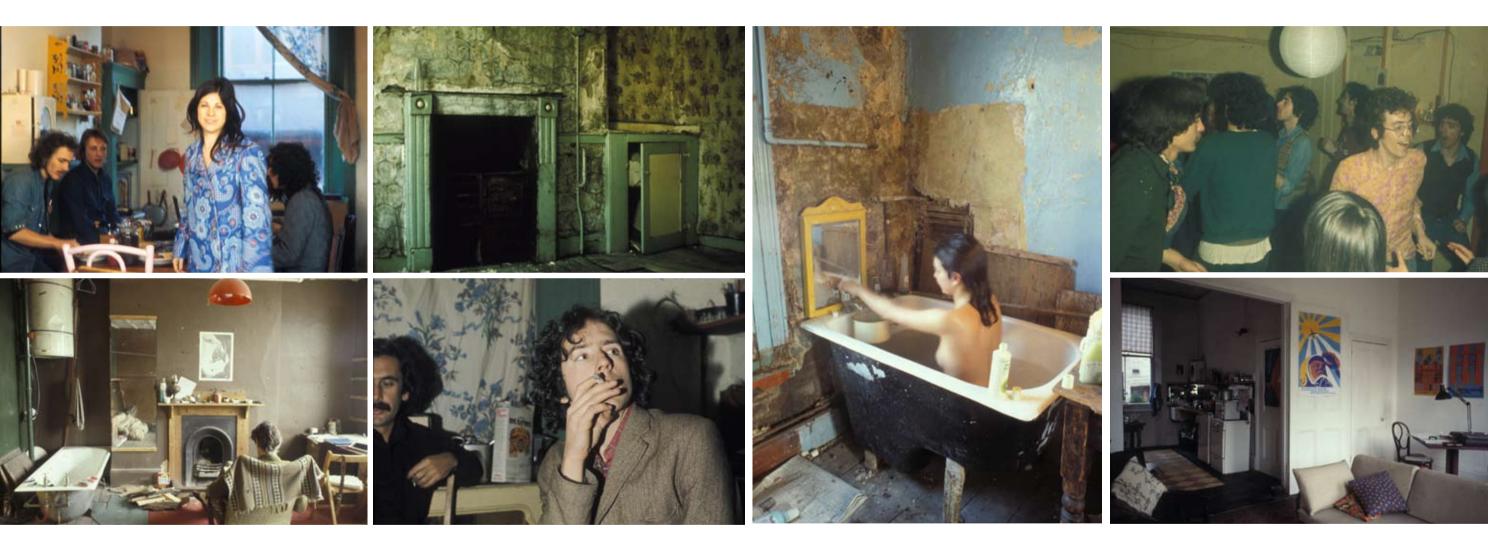

### YOUNG LIFE

- 6218 Kitchen, I 2 Tolmers Square5277 6 Tolmers Square

- 5835 2 Tolmers Square6233 Living/bathroom, 19 Tolmers Square, 1975

6166 10 Tolmers Square5894 Party at 12 Tolmers Square6134 Living room and kitchen at 10 Tolmers Square

### NEW BEGINNINGS

- 6246 Alternative food store, Alara Wholefoods, in a squat on the south side of Tolmers Square, 1979
- 6296 Workshop in a squat, North Gower Street
- 6284 Bakery in a squat, North Gower Street
- Jumble sale in the old bank building 6299

### PEOPLE

- 5865 Young visitor
  6182 Repairing ground floor window, 12 Tolmers Square
  5869 Longstanding resident
  5157 Squatter chatting with Asian restaurant owner

5256, 5254, 5260 CELEBRATING Banquet in squatted building, Drummond Street