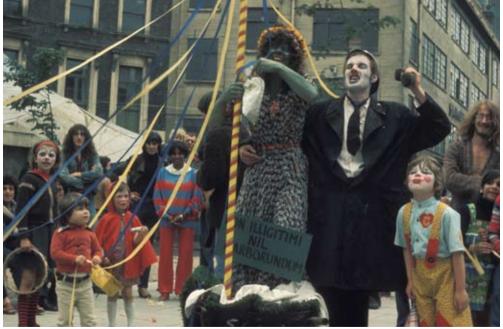

### CARNIVAL

A summer street carnival became an annual event

- 5063 Banner
- 5133Home made bunting in Tolmers Square5132Steel band in Tolmers Square

- 5040 Knobbly knees competition, Tolmers Square5178 Entrance to a squat, south side of Tolmers Square

### STREET THEATRE

5220 Actor in a show about property speculation, Tolmers Square, 1975 5001 Bunting and stalls in North Gower Street, Tolmers Carnival, 1974

6114, 6112, 6111 HOME Living room at 10 Tolmers Square