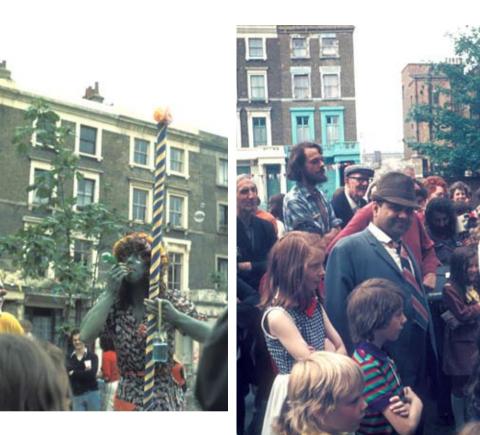

### CARNIVAL

A summer street carnival became an annual event

- 5063 Banner
- 5133Home made bunting in Tolmers Square5132Steel band in Tolmers Square

- 5040 Knobbly knees competition, Tolmers Square5178 Entrance to a squat, south side of Tolmers Square

# **USING THE STREETS**

- Tolmers Carnival:5091Chamber music, North Gower Street, 19745014Stalls, North Gower Street, 19745198Dancing, Tolmers Square, 1975

| Gower Street, 1974 | Chamber music, Tolmers passage, 1975 | Tea and sandwiches outside the Tolmers Village |  |
|--------------------|--------------------------------------|------------------------------------------------|--|
|                    | 5021                                 | 6368                                           |  |
|                    | Gower Street, 1974                   |                                                |  |