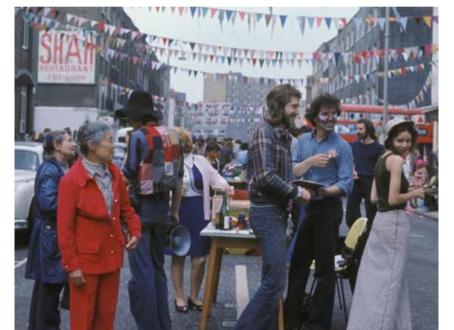

# **USING THE STREETS**

- Tolmers Carnival:5091Chamber music, North Gower Street, 19745014Stalls, North Gower Street, 19745198Dancing, Tolmers Square, 1975

| Gower Street, 1974 | Chamber music, Tolmers passage, 1975 | Tea and sandwiches outside the Tolmers Village |  |
|--------------------|--------------------------------------|------------------------------------------------|--|
|                    | 5021                                 | 6368                                           |  |
|                    | Gower Street, 1974                   |                                                |  |