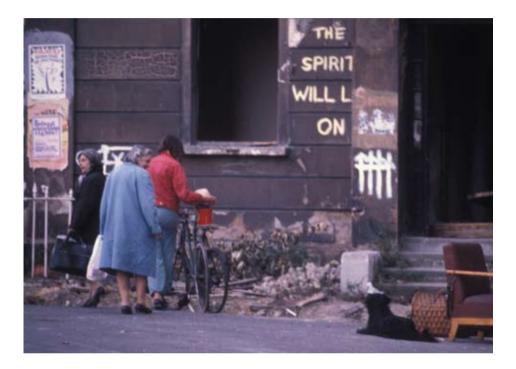

### MOVING ON

5346 Long standing tenants finally leave the Square in front of a slogan reading 'The spirit will live on'

Between 1973 and 1979, a few streets in Central London became the heart of a squatting community fighting to safeguard the area's future while exploring new ways of living. In *Tolmers in Colour*, Nick Wates, one of the leading campaigners, shares some personal and political memories from his photo archive.