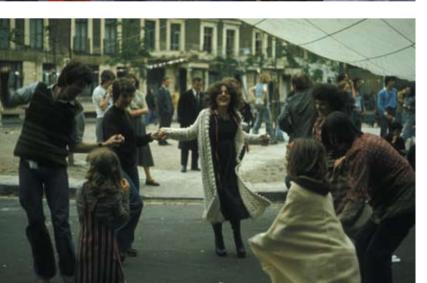

# **USING THE STREETS**

- Tolmers Carnival:5091Chamber music, North Gower Street, 19745014Stalls, North Gower Street, 19745198Dancing, Tolmers Square, 1975

| Gower Street, 1974 | Chamber music, Tolmers passage, 1975 | Tea and sandwiches outside the Tolmers Village |  |
|--------------------|--------------------------------------|------------------------------------------------|--|
|                    | 5021                                 | 6368                                           |  |
|                    | Gower Street, 1974                   |                                                |  |