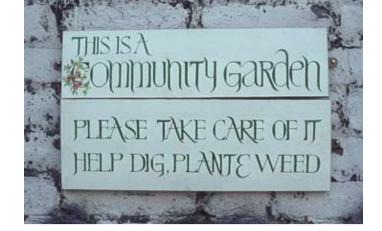

### GREENING

Community garden created on derelict private land in Drummond Street, 1974

- 5501 Management 'instructions'5790 Mural and graffiti on the flank wall of 102 Drummond Street
- 5514 Composting
- 5677 Making use of the fenced off land in the middle of Tolmers Square prior to its temporary landscaping by Camden Council
- 5520 Lawn and flowerbeds on former wasteland in Drummond Street