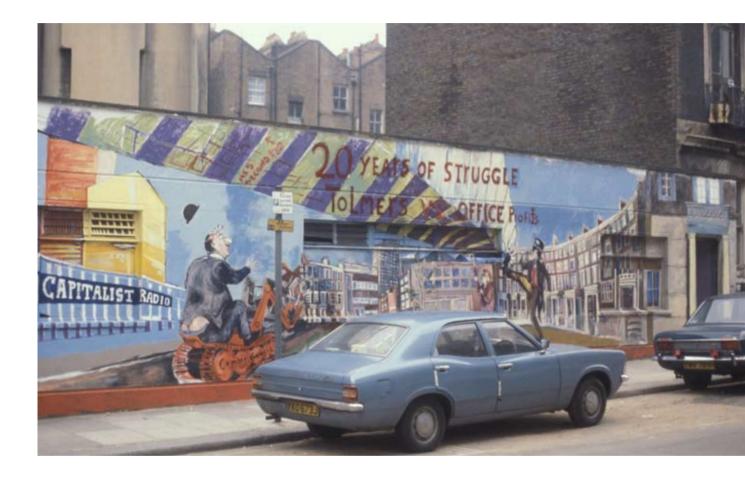

5383 Mural on a former bank building at the entrance of Tolmers Square, north side. Capital Radio offices were across the road