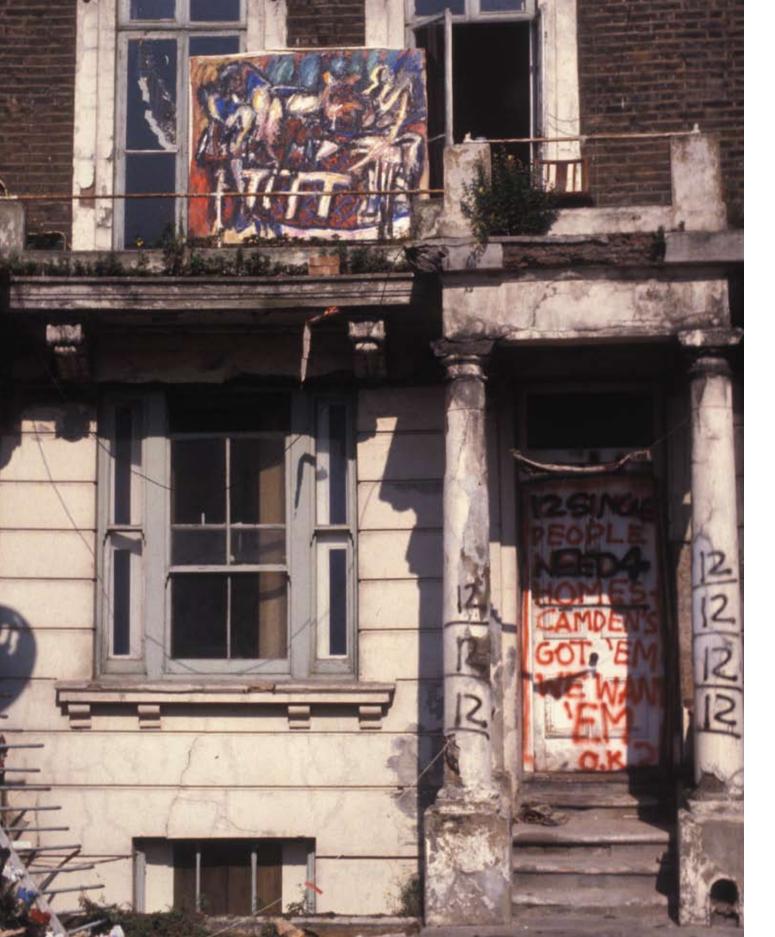

### BALCONIES

- 5635 View from front door of 12 Tolmers Square5566 Potted plants at 10 Tolmers Square5630 View from outside 13 Tolmers Square

- 5297 Homeless alcoholics ignore a visitor to 3 Tolmers Square
  5638 View from outside 13 Tolmers Square
  5684 Self sown wall flowers on 8 Tolmers Square

### WINTER AND SUMMER

6334 North side of Tomers Square

6195 Ditto. The alarm system for warning against early morning eviction can be seen above the second floor windows of 12 Tolmers Square, 1975