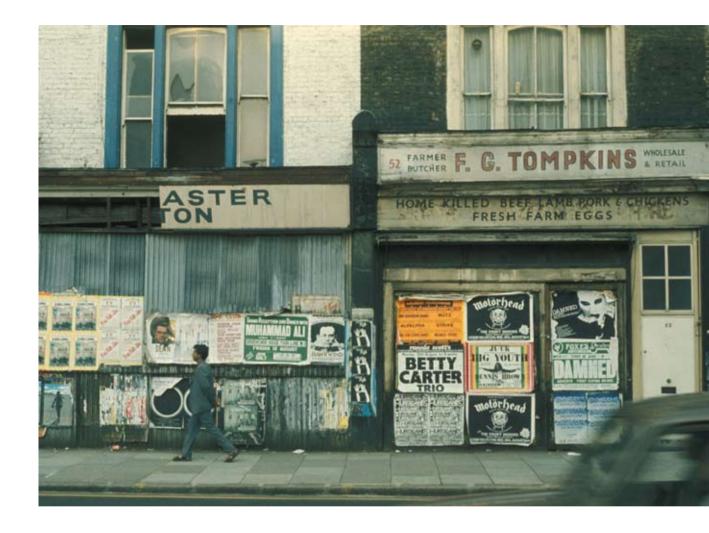

### DIVERSITY

- 6090 Asian grocery stores, Drummond Street6035 The Lord Palmerston pub, Hampstead Road and Drummond Street

- 6076 Italian restaurant, North Gower Street
- 6099 Simmonds second hand furniture store, North Gower Street
- 5573 The Tolmer Cinema, centre of Tolmers Square, before its demolition, 1973