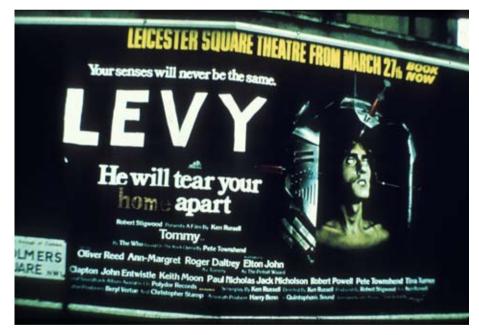

### POLITICAL ART

5418 Amending commercial billboard posters: Tolmers Square west entrance, 1975

5417 Ditto with a poster for the musical Tommy

5724 Tolmers Square east entrance from North Gower Street

38