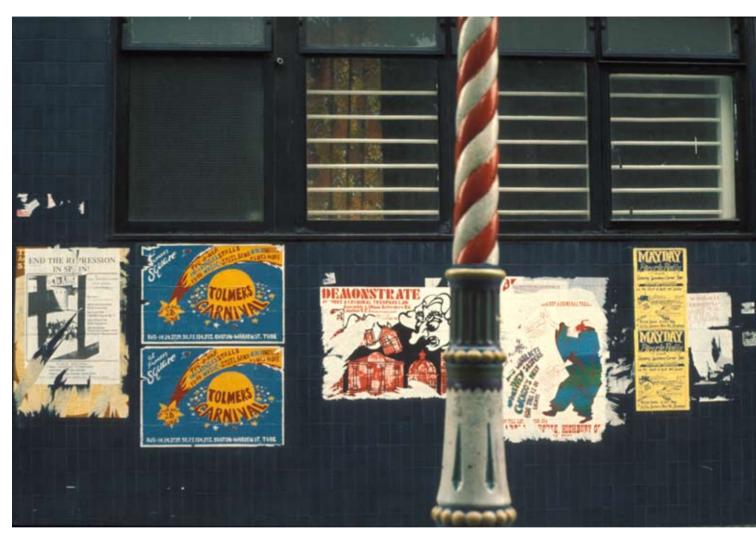

### GREENING

Community garden created on derelict private land in Drummond Street, 1974

- 5501 Management 'instructions'5790 Mural and graffiti on the flank wall of 102 Drummond Street
- 5514 Composting
- 5677 Making use of the fenced off land in the middle of Tolmers Square prior to its temporary landscaping by Camden Council
- 5520 Lawn and flowerbeds on former wasteland in Drummond Street