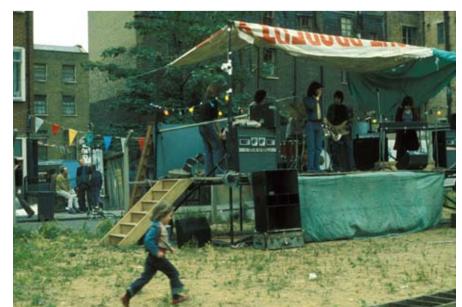

### USING SPACE

- 5026 Steel band on stage in the centre of Tolmers Square
- 5701 Watching a football match on TV during a jumble sale on squatted land in Drummond Street, 1974

**5344 ANGRY ART** Painting on a balcony of 6 Tolmers Square **5226 ON THE STREET** After the eviction of the south side of Tolmers Square