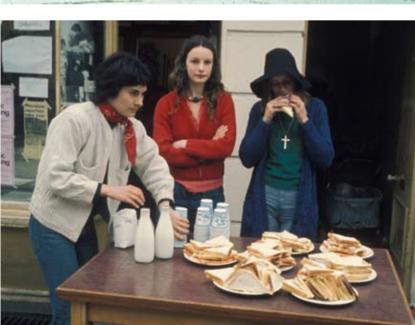

# **USING THE STREETS**

- Tolmers Carnival:5091Chamber music, North Gower Street, 19745014Stalls, North Gower Street, 19745198Dancing, Tolmers Square, 1975

| Gower Street, 1974 | Chamber music, Tolmers passage, 1975 | Tea and sandwiches outside the Tolmers Village |  |
|--------------------|--------------------------------------|------------------------------------------------|--|
|                    | 5021                                 | 6368                                           |  |
|                    | Gower Street, 1974                   |                                                |  |

Association offices, 102 Drummond Street

16