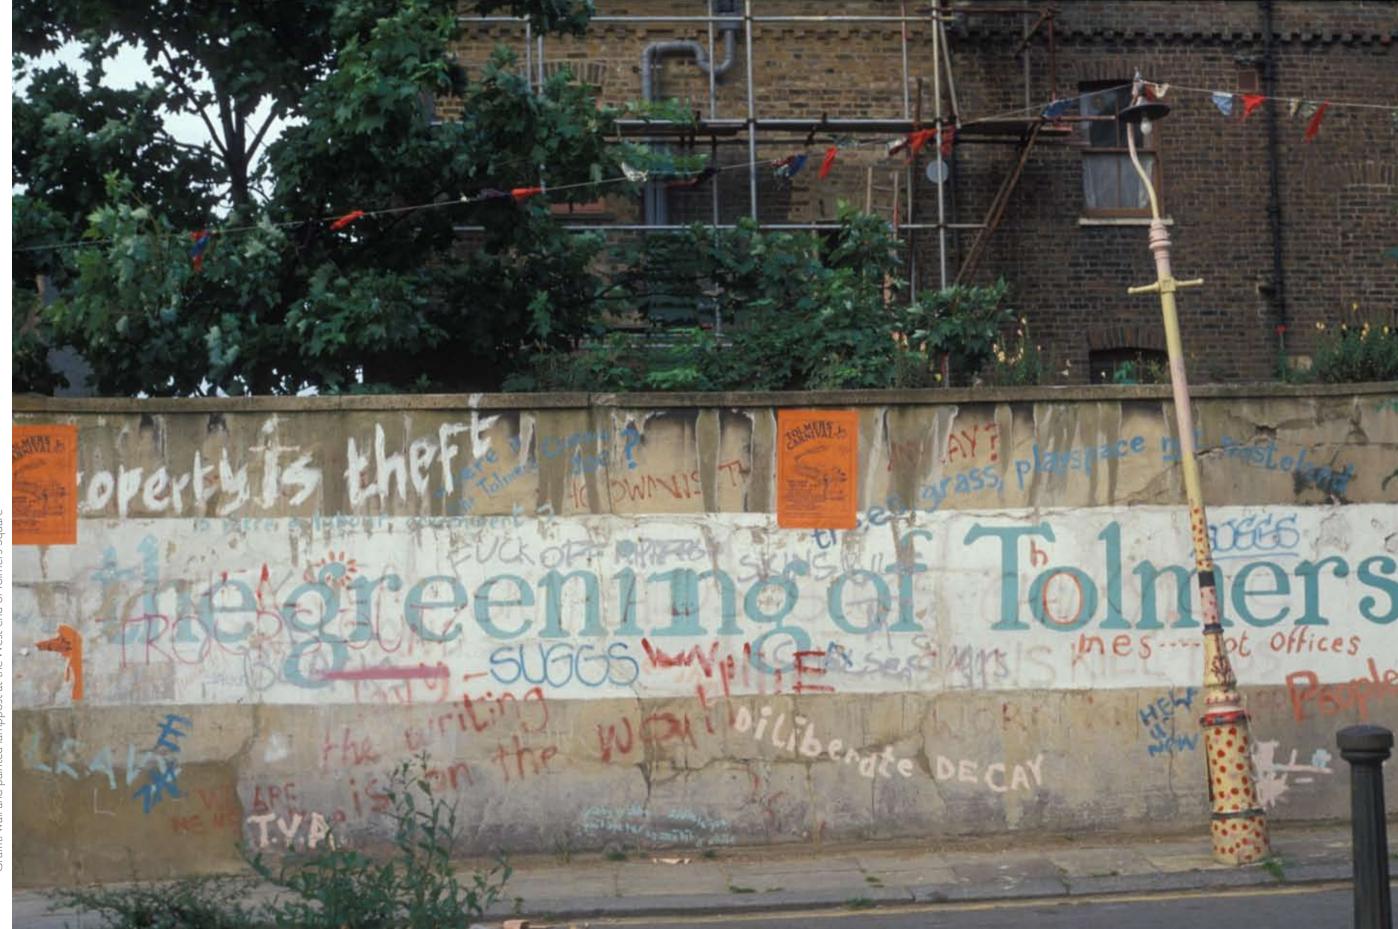

### REVOLUTION

- 6289 Radical bookshop in a squatted shop in Drummond Street
- 5826 Guardian reader
- 6037 Struggling business in Exmouth Street5787 Tolmers Square graffiti wall

563 I Flyposting in the alley between Tolmers Square and North Gower Street