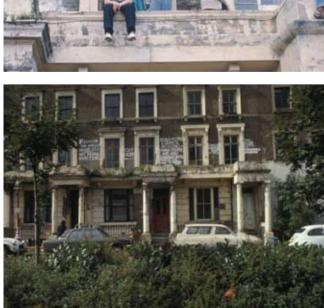

### BALCONIES

- 5635 View from front door of 12 Tolmers Square5566 Potted plants at 10 Tolmers Square5630 View from outside 13 Tolmers Square

- 5297 Homeless alcoholics ignore a visitor to 3 Tolmers Square
  5638 View from outside 13 Tolmers Square
  5684 Self sown wall flowers on 8 Tolmers Square

- MORE SQUARE LIFE
  5589 Watching from the window of 6 Tolmers Square
  6336 View from the north side after the eviction of the south side, 1979
  5860 Window cleaning
  5686 Self sown wallflowers colonise the decaying balconies