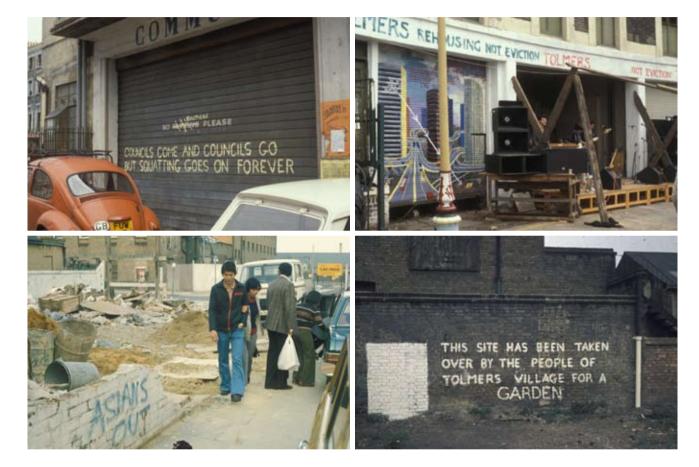

### MURALS AND SLOGANS

- 5389 Garage at the entrance to Tolmers Square, South side
- 5779 South side of Tolmers Square during Carnival
- 5476 Declaration of the Tolmers Garden on derelict land in Drummond Street, 1974
- **5509** Drummond Street site before occupation

5383 Mural on a former bank building at the entrance of Tolmers Square, north side. Capital Radio offices were across the road

### GREENING

Community garden created on derelict private land in Drummond Street, 1974

- 5501 Management 'instructions'5790 Mural and graffiti on the flank wall of 102 Drummond Street
- 5514 Composting
- 5677 Making use of the fenced off land in the middle of Tolmers Square prior to its temporary landscaping by Camden Council
- 5520 Lawn and flowerbeds on former wasteland in Drummond Street