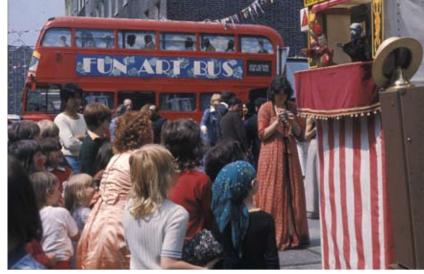

### CARNIVAL

A summer street carnival became an annual event

- 5063 Banner
- 5133Home made bunting in Tolmers Square5132Steel band in Tolmers Square

- 5040 Knobbly knees competition, Tolmers Square5178 Entrance to a squat, south side of Tolmers Square