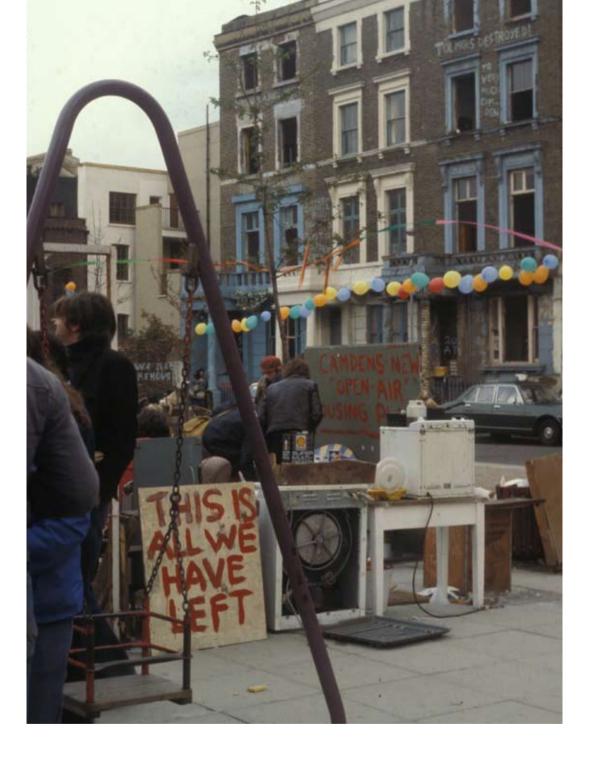

### CARNIVAL

A summer street carnival became an annual event

- 5063 Banner
- 5133Home made bunting in Tolmers Square5132Steel band in Tolmers Square

- 5040 Knobbly knees competition, Tolmers Square5178 Entrance to a squat, south side of Tolmers Square

### COMMUNITY

5162Facepainting5089Event audience5178Bouncy cushion

5231 Dressing up5023 Coloured streamers5219 Bouncy cushion

6036 & 6027 MOVING OUT Business on Hampstead Road 6063 & 6357 COMMUNITY ORGANISATION