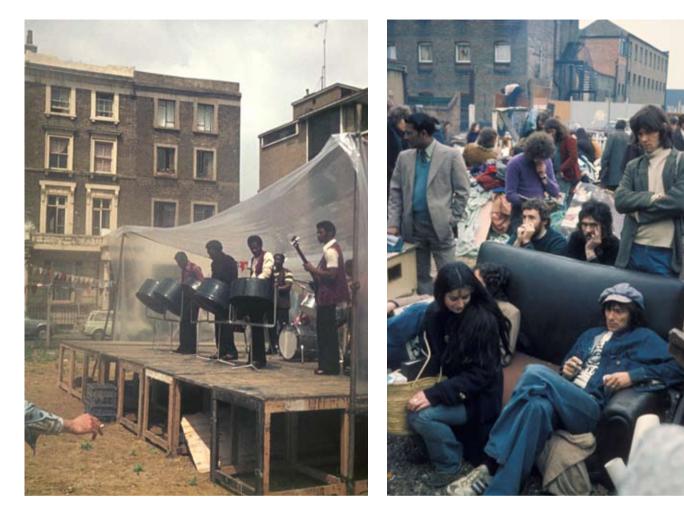

### USING SPACE

- 5026 Steel band on stage in the centre of Tolmers Square
- 5701 Watching a football match on TV during a jumble sale on squatted land in Drummond Street, 1974

**5344 ANGRY ART** Painting on a balcony of 6 Tolmers Square **5226 ON THE STREET** After the eviction of the south side of Tolmers Square

### COMMUNITY

5162Facepainting5089Event audience5178Bouncy cushion

5231 Dressing up5023 Coloured streamers5219 Bouncy cushion

6036 & 6027 MOVING OUT Business on Hampstead Road 6063 & 6357 COMMUNITY ORGANISATION