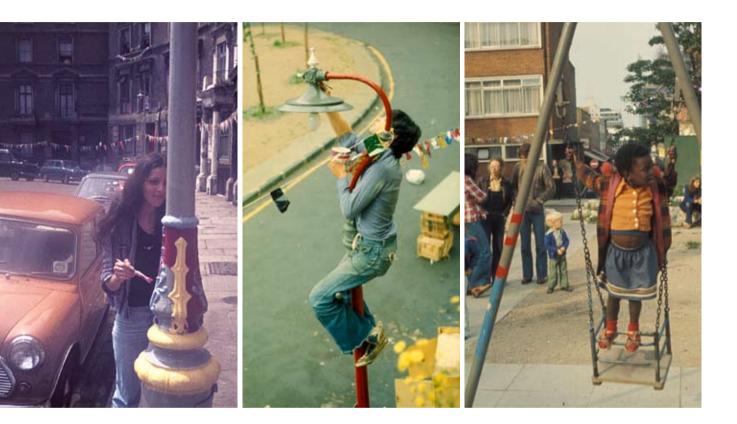

### TOLMERS LIFE

5181, 5852, 5426 Tolmers Square

5188 Food stall at Carnival5914 Playing guitar on the balcony, 12 Tolmers Square5483 Tolmers Community Garden, Drummond Street

GREENING Graffiti wall and painted lamppost at the West end of Tolmers Square

### GREENING

Community garden created on derelict private land in Drummond Street, 1974

- 5501 Management 'instructions'5790 Mural and graffiti on the flank wall of 102 Drummond Street
- 5514 Composting
- 5677 Making use of the fenced off land in the middle of Tolmers Square prior to its temporary landscaping by Camden Council
- 5520 Lawn and flowerbeds on former wasteland in Drummond Street