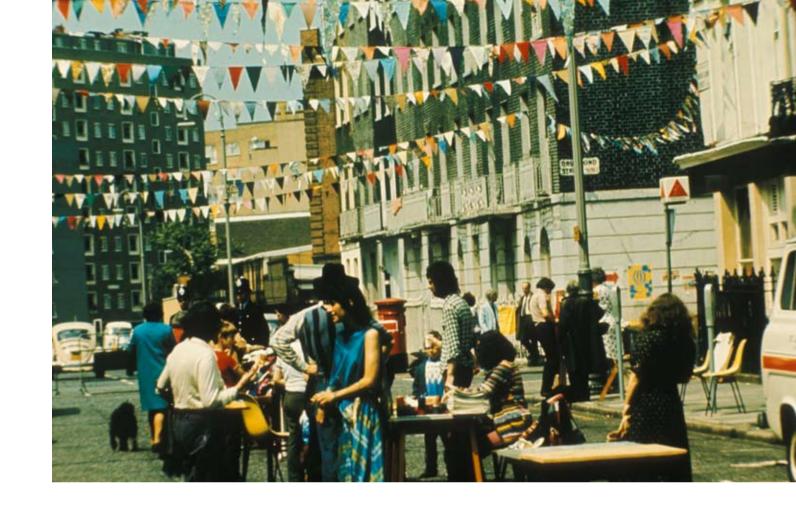

# **USING THE STREETS**

- Tolmers Carnival:5091Chamber music, North Gower Street, 19745014Stalls, North Gower Street, 19745198Dancing, Tolmers Square, 1975

| Gower Street, 1974 | Chamber music, Tolmers passage, 1975 | Tea and sandwiches outside the Tolmers Village |  |
|--------------------|--------------------------------------|------------------------------------------------|--|
|                    | 5021                                 | 6368                                           |  |
|                    | Gower Street, 1974                   |                                                |  |

### CARNIVAL

A summer street carnival became an annual event

- 5063 Banner
- 5133Home made bunting in Tolmers Square5132Steel band in Tolmers Square

- 5040 Knobbly knees competition, Tolmers Square5178 Entrance to a squat, south side of Tolmers Square