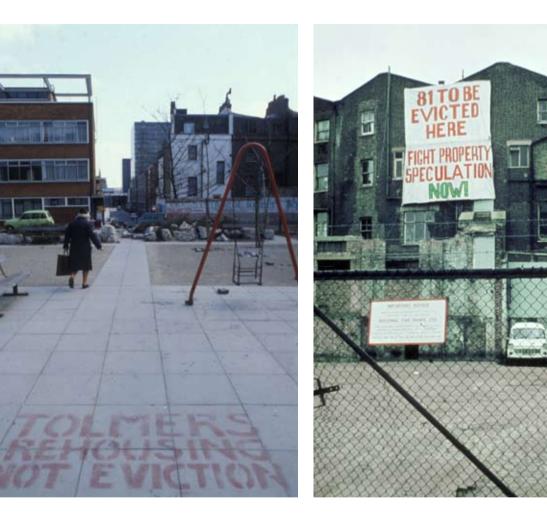

### **KEY DATES**

- 1972 Tolmers Square becomes prominent in the press as a property development hotspot
- 1973 Squatters start moving into empty houses Tolmers Village Association formed
- 1974 First Tolmers carnival Derelict land in Drummond Street occupied
- 1975 Anti eviction campaign by squatters. High Court action by developer to evict squatters fails
- 1976 Camden Council buys land from developer
- 1977 Temporary landscaping of the centre of Tolmers Square
- 1978 Last Tolmers carnival
- 1979 Eviction of south side of Tolmers Square and all other squats in the area Eviction of north side of Tolmers Square
- 1982 New Tolmers Square housing scheme formally opened

### PROMINENCE

- 5433 Slogan in Tolmers Square
- 5354 Massive banner hung by squatters on the back of the south side of Tolmers Square facing the busy Euston Road, 1975