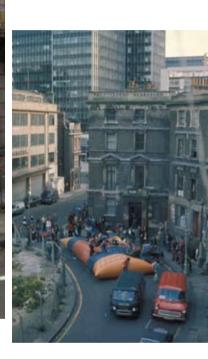

### CARNIVAL

A summer street carnival became an annual event

- 5063 Banner
- 5133Home made bunting in Tolmers Square5132Steel band in Tolmers Square

- 5040 Knobbly knees competition, Tolmers Square5178 Entrance to a squat, south side of Tolmers Square

# **USING THE STREETS**

- Tolmers Carnival:5091Chamber music, North Gower Street, 19745014Stalls, North Gower Street, 19745198Dancing, Tolmers Square, 1975

| Gower Street, 1974 | Chamber music, Tolmers passage, 1975 | Tea and sandwiches outside the Tolmers Village |  |
|--------------------|--------------------------------------|------------------------------------------------|--|
|                    | 5021                                 | 6368                                           |  |
|                    | Gower Street, 1974                   |                                                |  |