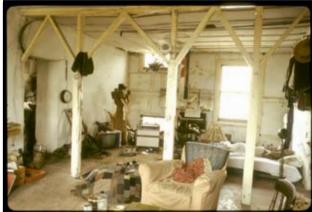

### YOUNG LIFE

- 6218 Kitchen, I 2 Tolmers Square5277 6 Tolmers Square

- 5835 2 Tolmers Square6233 Living/bathroom, 19 Tolmers Square, 1975

6166 10 Tolmers Square5894 Party at 12 Tolmers Square6134 Living room and kitchen at 10 Tolmers Square

### MAKE DO

- 6186 10 Tolmers Square: Milk bottle crate and painted drawer forms bedside table
- 6130 Furniture from jumble sales

- 6119 Kitchen worktop made out of a door resting on a fridge with bread basket hung beneath for vegetables, mirror tiles above and a floorboard shelf, cuphooks everywhere
- 6120 Fire hearth of loose bricks, plenty of old timber for fuel