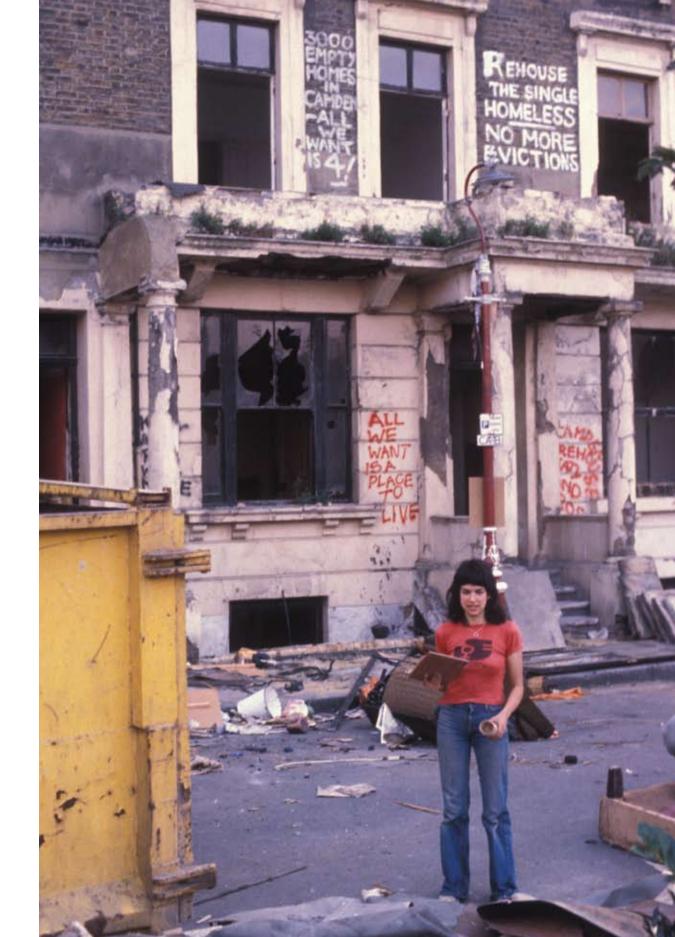

### PROMINENCE

- 5433 Slogan in Tolmers Square
- 5354 Massive banner hung by squatters on the back of the south side of Tolmers Square facing the busy Euston Road, 1975

# **CAMPAIGN PHOTO** Group photo of Tolmers squatters in Tolmers Square, organised as part of the campaign against eviction, 1975

5754, 5758, 5360 PROTEST Marching from Tolmers to the High Court in the Strand to challenge a court order for eviction, 1975. Joseph Levy was the most well known director of Stock Conversion & Investment Trust, the company masterminding the development of Tolmers Square