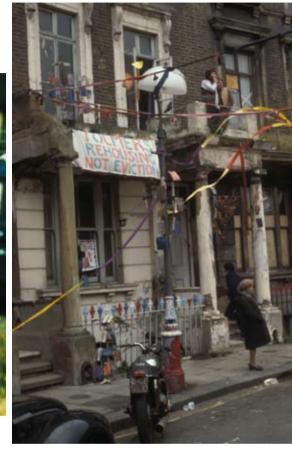

### PROMINENCE

- 5433 Slogan in Tolmers Square
- 5354 Massive banner hung by squatters on the back of the south side of Tolmers Square facing the busy Euston Road, 1975

### CARNIVAL

A summer street carnival became an annual event

- 5063 Banner
- 5133Home made bunting in Tolmers Square5132Steel band in Tolmers Square

- 5040 Knobbly knees competition, Tolmers Square5178 Entrance to a squat, south side of Tolmers Square