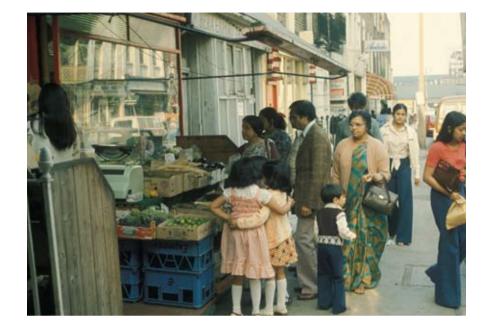

### DIVERSITY

- 6090 Asian grocery stores, Drummond Street6035 The Lord Palmerston pub, Hampstead Road and Drummond Street

- 6076 Italian restaurant, North Gower Street
- 6099 Simmonds second hand furniture store, North Gower Street
- 5573 The Tolmer Cinema, centre of Tolmers Square, before its demolition, 1973