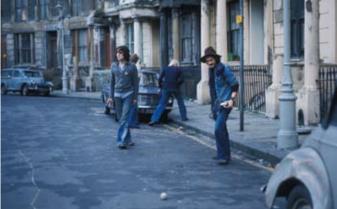

### CARNIVAL

A summer street carnival became an annual event

- 5063 Banner
- 5133Home made bunting in Tolmers Square5132Steel band in Tolmers Square

- 5040 Knobbly knees competition, Tolmers Square5178 Entrance to a squat, south side of Tolmers Square