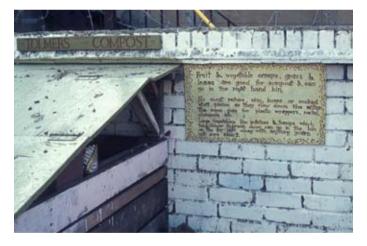

### GREENING

Community garden created on derelict private land in Drummond Street, 1974

- 5501 Management 'instructions'5790 Mural and graffiti on the flank wall of 102 Drummond Street
- 5514 Composting
- 5677 Making use of the fenced off land in the middle of Tolmers Square prior to its temporary landscaping by Camden Council
- 5520 Lawn and flowerbeds on former wasteland in Drummond Street