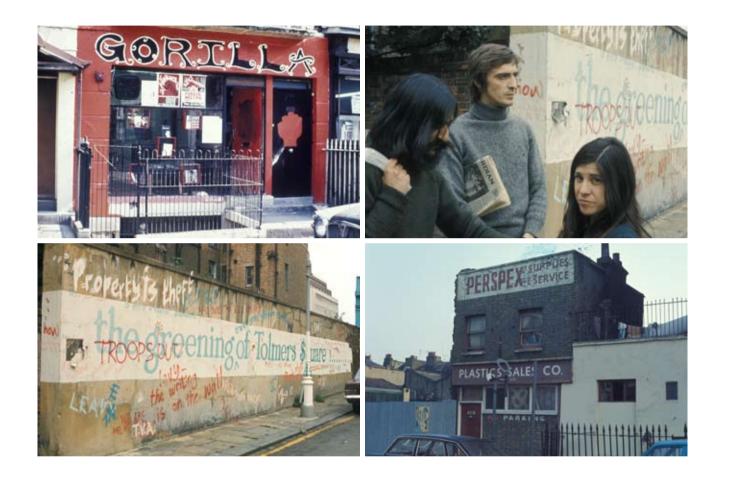

### MURALS AND SLOGANS

- 5389 Garage at the entrance to Tolmers Square, South side
- 5779 South side of Tolmers Square during Carnival
- 5476 Declaration of the Tolmers Garden on derelict land in Drummond Street, 1974
- **5509** Drummond Street site before occupation

5383 Mural on a former bank building at the entrance of Tolmers Square, north side. Capital Radio offices were across the road

### TOLMERS LIFE

5181, 5852, 5426 Tolmers Square

5188 Food stall at Carnival5914 Playing guitar on the balcony, 12 Tolmers Square5483 Tolmers Community Garden, Drummond Street

GREENING Graffiti wall and painted lamppost at the West end of Tolmers Square

### REVOLUTION

- 6289 Radical bookshop in a squatted shop in Drummond Street
- 5826 Guardian reader
- 6037 Struggling business in Exmouth Street5787 Tolmers Square graffiti wall

563 I Flyposting in the alley between Tolmers Square and North Gower Street

### DIVERSITY

- 6090 Asian grocery stores, Drummond Street6035 The Lord Palmerston pub, Hampstead Road and Drummond Street

- 6076 Italian restaurant, North Gower Street
- 6099 Simmonds second hand furniture store, North Gower Street
- 5573 The Tolmer Cinema, centre of Tolmers Square, before its demolition, 1973