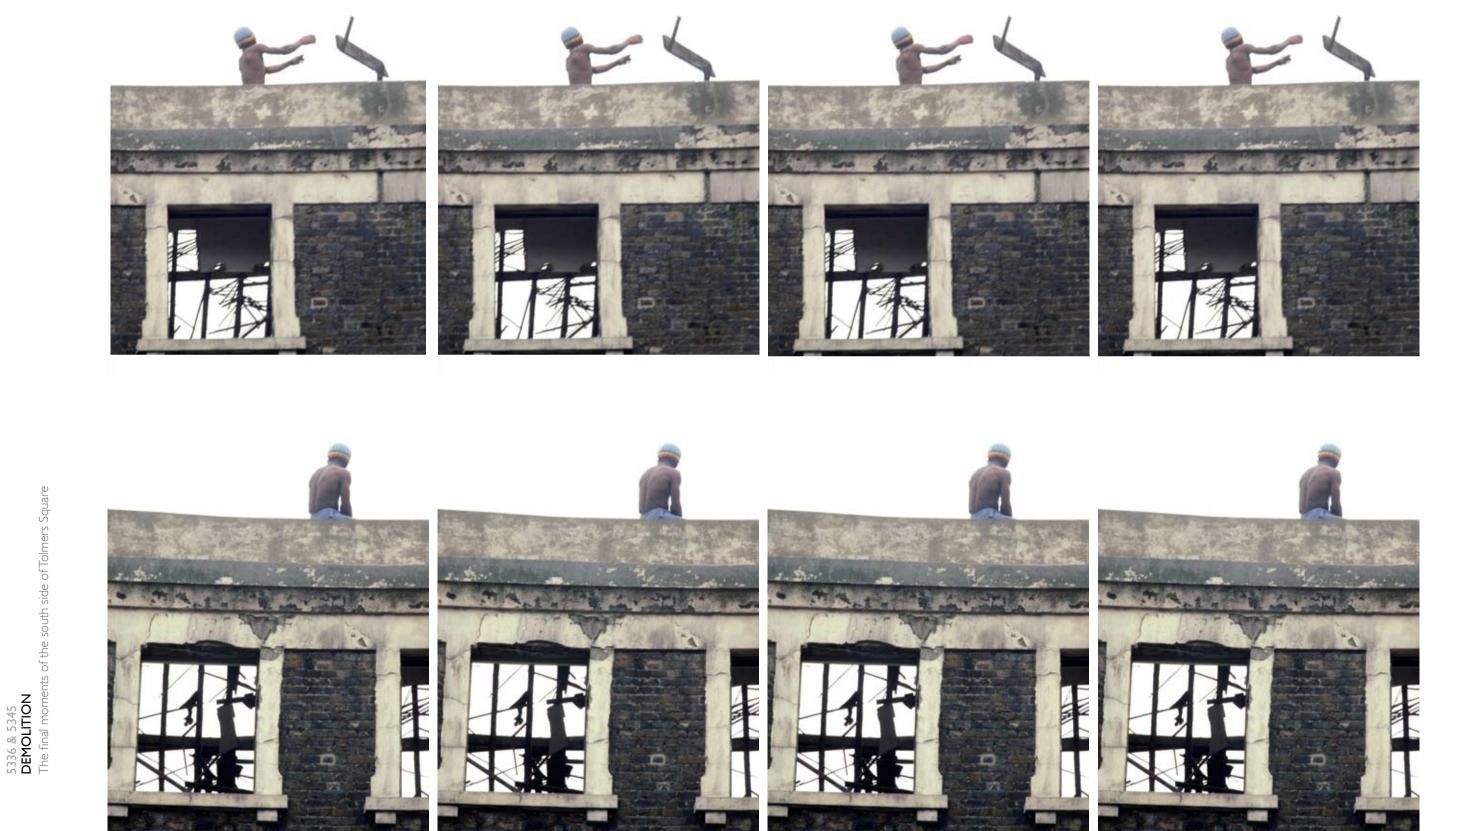

### CLEARING UP

6239 I I Tolmers Square5518 Tolmers Community Garden, Drummond Street6174 Back yard, 12 Tolmers Square

DESTRUCTION

5342 The north side of Tolmers Square is demolished, 1979

5420 CAMPAIGN SLOGAN Graffiti on a squatted shop in Euston Street, 1975 6071 BOARDED UP SHOPS Hampstead Road