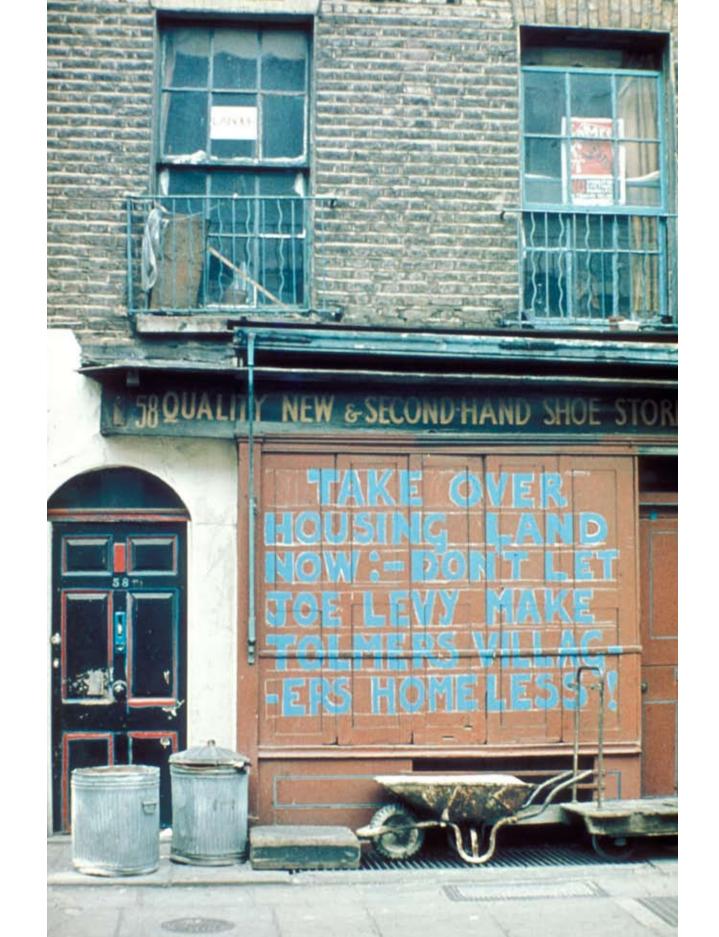

# **CAMPAIGN PHOTO** Group photo of Tolmers squatters in Tolmers Square, organised as part of the campaign against eviction, 1975

5754, 5758, 5360 PROTEST Marching from Tolmers to the High Court in the Strand to challenge a court order for eviction, 1975. Joseph Levy was the most well known director of Stock Conversion & Investment Trust, the company masterminding the development of Tolmers Square

### PROMINENCE

- 5433 Slogan in Tolmers Square
- 5354 Massive banner hung by squatters on the back of the south side of Tolmers Square facing the busy Euston Road, 1975