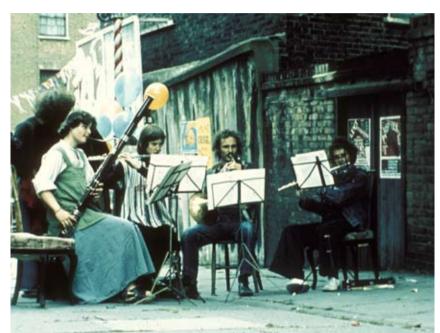

# **USING THE STREETS**

- Tolmers Carnival:5091Chamber music, North Gower Street, 19745014Stalls, North Gower Street, 19745198Dancing, Tolmers Square, 1975

| Gower Street, 1974 | Chamber music, Tolmers passage, 1975 | Tea and sandwiches outside the Tolmers Village |  |
|--------------------|--------------------------------------|------------------------------------------------|--|
|                    | 5021                                 | 6368                                           |  |
|                    | Gower Street, 1974                   |                                                |  |