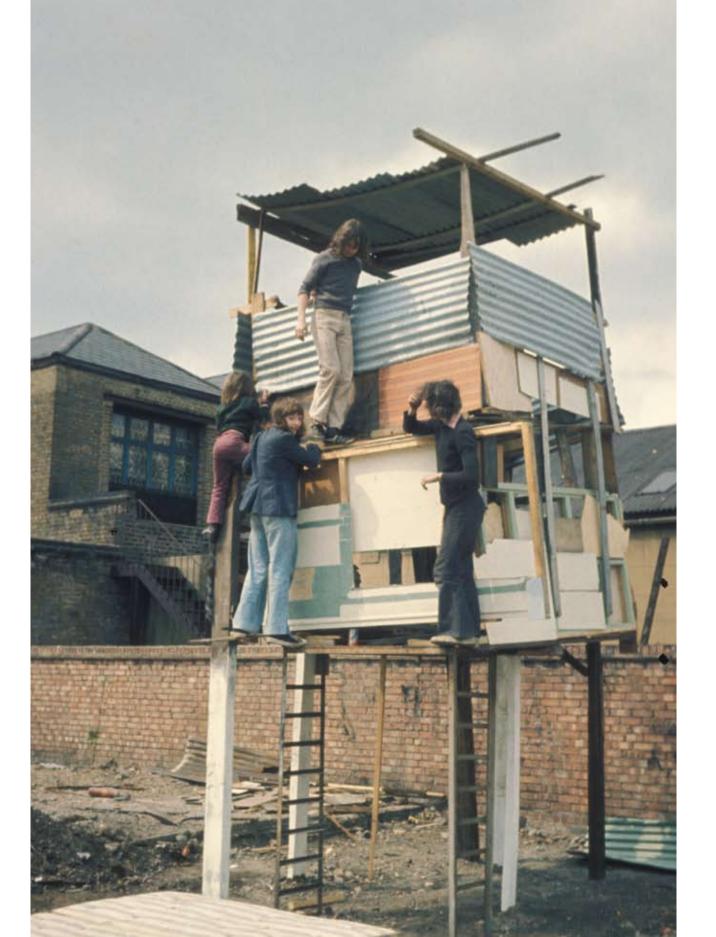

### 5493, 5516, 5485 ADVENTURE PLAYGROUND

Structure built by local young people on squatted land, Drummond Street, 1974

32