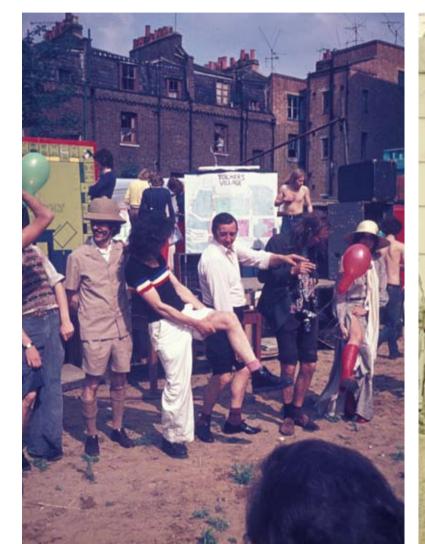

### CARNIVAL

A summer street carnival became an annual event

- 5063 Banner
- 5133Home made bunting in Tolmers Square5132Steel band in Tolmers Square

- 5040 Knobbly knees competition, Tolmers Square5178 Entrance to a squat, south side of Tolmers Square

### COMMUNITY

5162Facepainting5089Event audience5178Bouncy cushion

5231 Dressing up5023 Coloured streamers5219 Bouncy cushion

6036 & 6027 MOVING OUT Business on Hampstead Road 6063 & 6357 COMMUNITY ORGANISATION