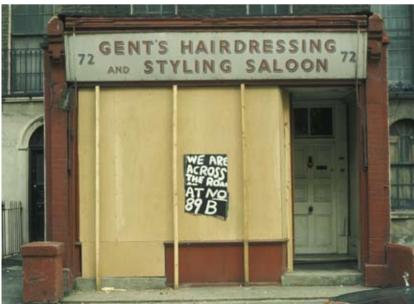

### DIVERSITY

- 6090 Asian grocery stores, Drummond Street6035 The Lord Palmerston pub, Hampstead Road and Drummond Street

- 6076 Italian restaurant, North Gower Street
- 6099 Simmonds second hand furniture store, North Gower Street
- 5573 The Tolmer Cinema, centre of Tolmers Square, before its demolition, 1973