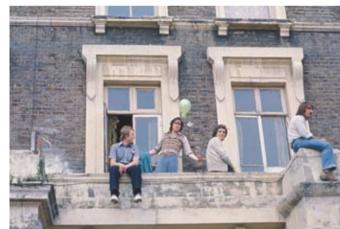

### BALCONIES

- 5635 View from front door of 12 Tolmers Square5566 Potted plants at 10 Tolmers Square5630 View from outside 13 Tolmers Square

- 5297 Homeless alcoholics ignore a visitor to 3 Tolmers Square
  5638 View from outside 13 Tolmers Square
  5684 Self sown wall flowers on 8 Tolmers Square

- 6204 5236 6197 5376
- A game of football Barbeque Balcony in use at 12 Tolmers Square 10, 11 and 12 Tolmers Square before eviction, 1979

5038 & 5013 DECORATING Before the Tolmers street carnival, 1975