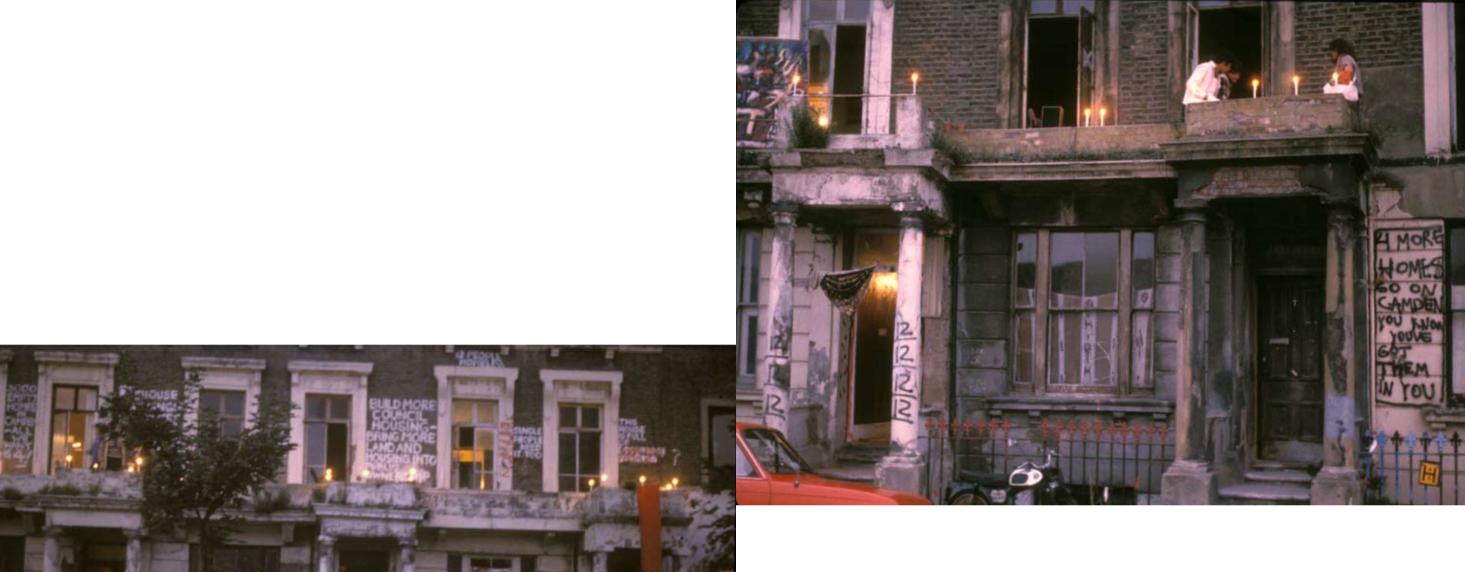

6426 & 6435 WAKE Candle lit 'Wake' held by squatters in the north side of Tolmers Square on the night before their final eviction, 1979

### WASTE

5333 After the eviction of the north side of Tolmers Square, 1979

6429 WAKE Candle lit 'Wake' held by squatters in the north side of Tolmers Square on the night before their final eviction, 1979