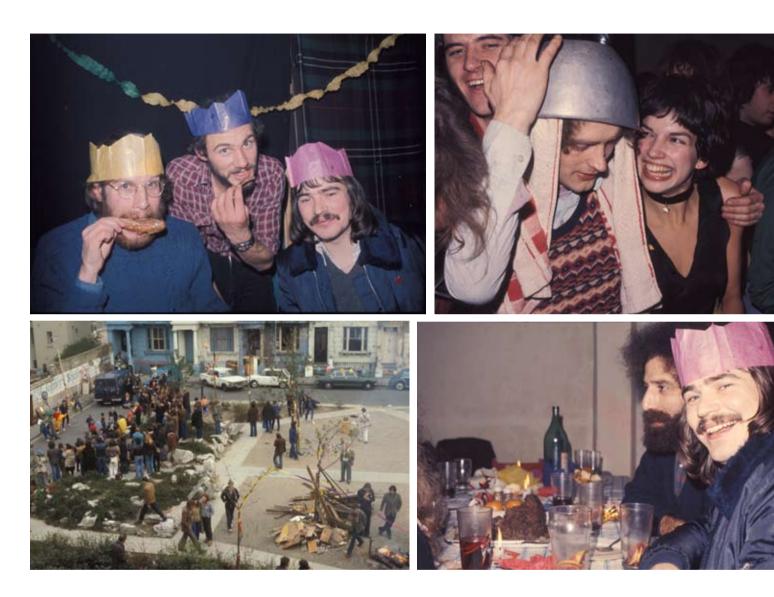

### PEOPLE

- 5865 Young visitor
  6182 Repairing ground floor window, 12 Tolmers Square
  5869 Longstanding resident
  5157 Squatter chatting with Asian restaurant owner

5256, 5254, 5260 CELEBRATING Banquet in squatted building, Drummond Street