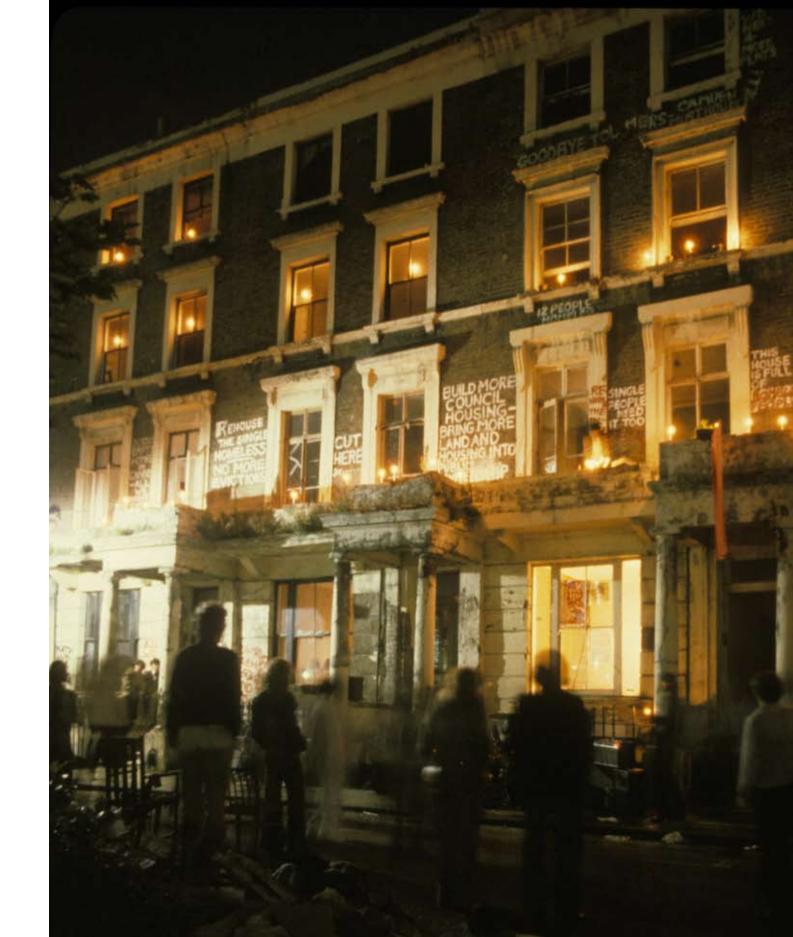

6426 & 6435 WAKE Candle lit 'Wake' held by squatters in the north side of Tolmers Square on the night before their final eviction, 1979

### WASTE

5333 After the eviction of the north side of Tolmers Square, 1979

6429 WAKE Candle lit 'Wake' held by squatters in the north side of Tolmers Square on the night before their final eviction, 1979