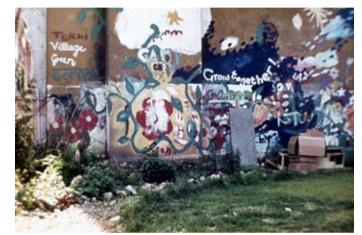

### GREENING

Community garden created on derelict private land in Drummond Street, 1974

- 5501 Management 'instructions'5790 Mural and graffiti on the flank wall of 102 Drummond Street
- 5514 Composting
- 5677 Making use of the fenced off land in the middle of Tolmers Square prior to its temporary landscaping by Camden Council
- 5520 Lawn and flowerbeds on former wasteland in Drummond Street