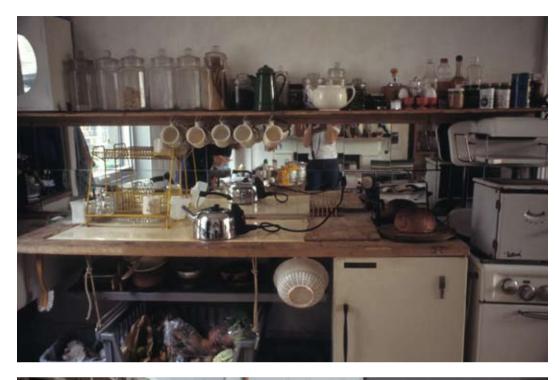

### MAKE DO

- 6186 10 Tolmers Square: Milk bottle crate and painted drawer forms bedside table
- 6130 Furniture from jumble sales

- 6119 Kitchen worktop made out of a door resting on a fridge with bread basket hung beneath for vegetables, mirror tiles above and a floorboard shelf, cuphooks everywhere
- 6120 Fire hearth of loose bricks, plenty of old timber for fuel