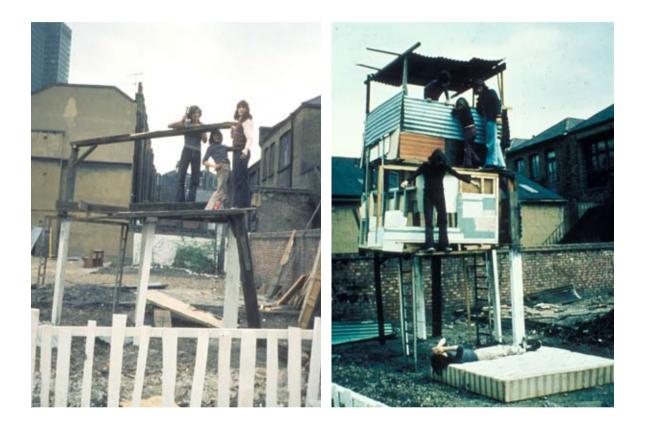

### 5493, 5516, 5485 ADVENTURE PLAYGROUND

Structure built by local young people on squatted land, Drummond Street, 1974

32