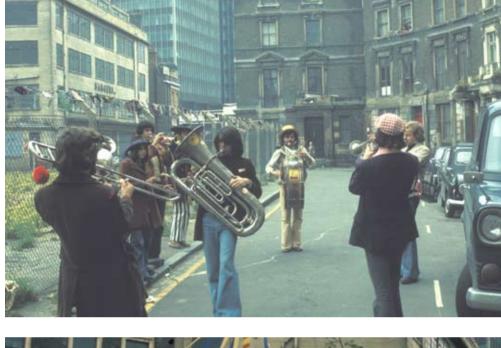

# **USING THE STREETS**

- Tolmers Carnival:5091Chamber music, North Gower Street, 19745014Stalls, North Gower Street, 19745198Dancing, Tolmers Square, 1975

| Gower Street, 1974 | Chamber music, Tolmers passage, 1975 | Tea and sandwiches outside the Tolmers Village |  |
|--------------------|--------------------------------------|------------------------------------------------|--|
|                    | 5021                                 | 6368                                           |  |
|                    | Gower Street, 1974                   |                                                |  |

### VISITORS

5854 Brass band from Paris visits Tolmers Square early one Sunday morning

5170 Street theatre