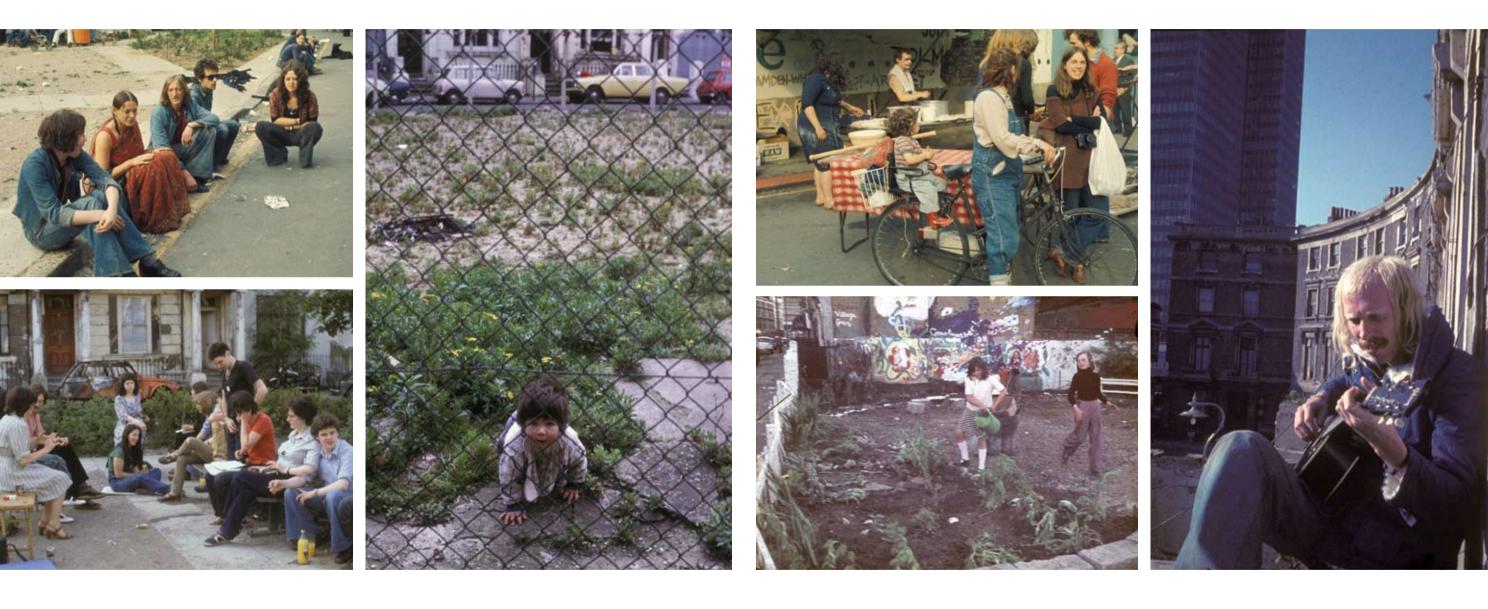

### TOLMERS LIFE

5181, 5852, 5426 Tolmers Square

5188 Food stall at Carnival5914 Playing guitar on the balcony, 12 Tolmers Square5483 Tolmers Community Garden, Drummond Street

GREENING Graffiti wall and painted lamppost at the West end of Tolmers Square

### CARNIVAL

A summer street carnival became an annual event

- 5063 Banner
- 5133Home made bunting in Tolmers Square5132Steel band in Tolmers Square

- 5040 Knobbly knees competition, Tolmers Square5178 Entrance to a squat, south side of Tolmers Square

### GREENING

Community garden created on derelict private land in Drummond Street, 1974

- 5501 Management 'instructions'5790 Mural and graffiti on the flank wall of 102 Drummond Street
- 5514 Composting
- 5677 Making use of the fenced off land in the middle of Tolmers Square prior to its temporary landscaping by Camden Council
- 5520 Lawn and flowerbeds on former wasteland in Drummond Street

### COMMUNITY

5162Facepainting5089Event audience5178Bouncy cushion

5231 Dressing up5023 Coloured streamers5219 Bouncy cushion

6036 & 6027 MOVING OUT Business on Hampstead Road 6063 & 6357 COMMUNITY ORGANISATION